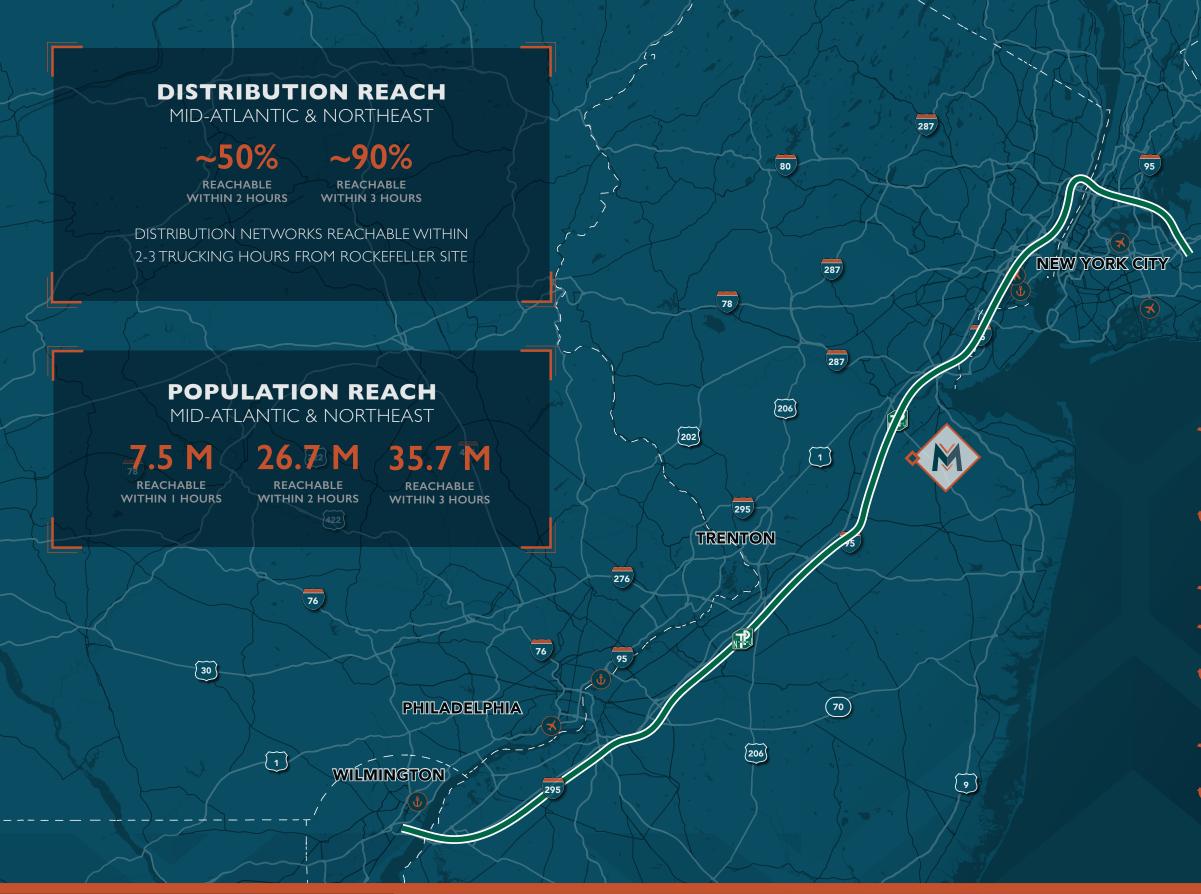

## **KEY ACCESS POINTS**

| メ | NEWARK LIBERTY INT'L AIRPORT | 27 Miles | 33 Mins |
|---|------------------------------|----------|---------|
| 1 | TRENTON, NJ                  | 27 Miles | 33 Mins |
| Ů | PORT NEWARK/ELIZABETH        | 29 Miles | 35 Mins |
|   | NEW YORK, NY                 | 39 Miles | 45 Mins |
| メ | JOHN F. KENNEDY AIRPORT      | 52 Miles | l Hr    |
| メ | LaGUARDIA AIRPORT            | 57 Miles | l Hr    |
| Ů | PHILAPORT                    | 57 Miles | l Hr    |
| 1 | PHILADELPHIA, PA             | 60 Miles | I.I Hrs |
|   | PHILADELPHIA INT'L AIRPORT   | 68 Miles | 1.2 Hrs |
| Ů | PORT OF WILMINGTON           | 88 Miles | 1.4 Hrs |
| 1 | WILMINGTON, DE               | 90 Miles | 1.5 Hrs |
|   |                              |          |         |