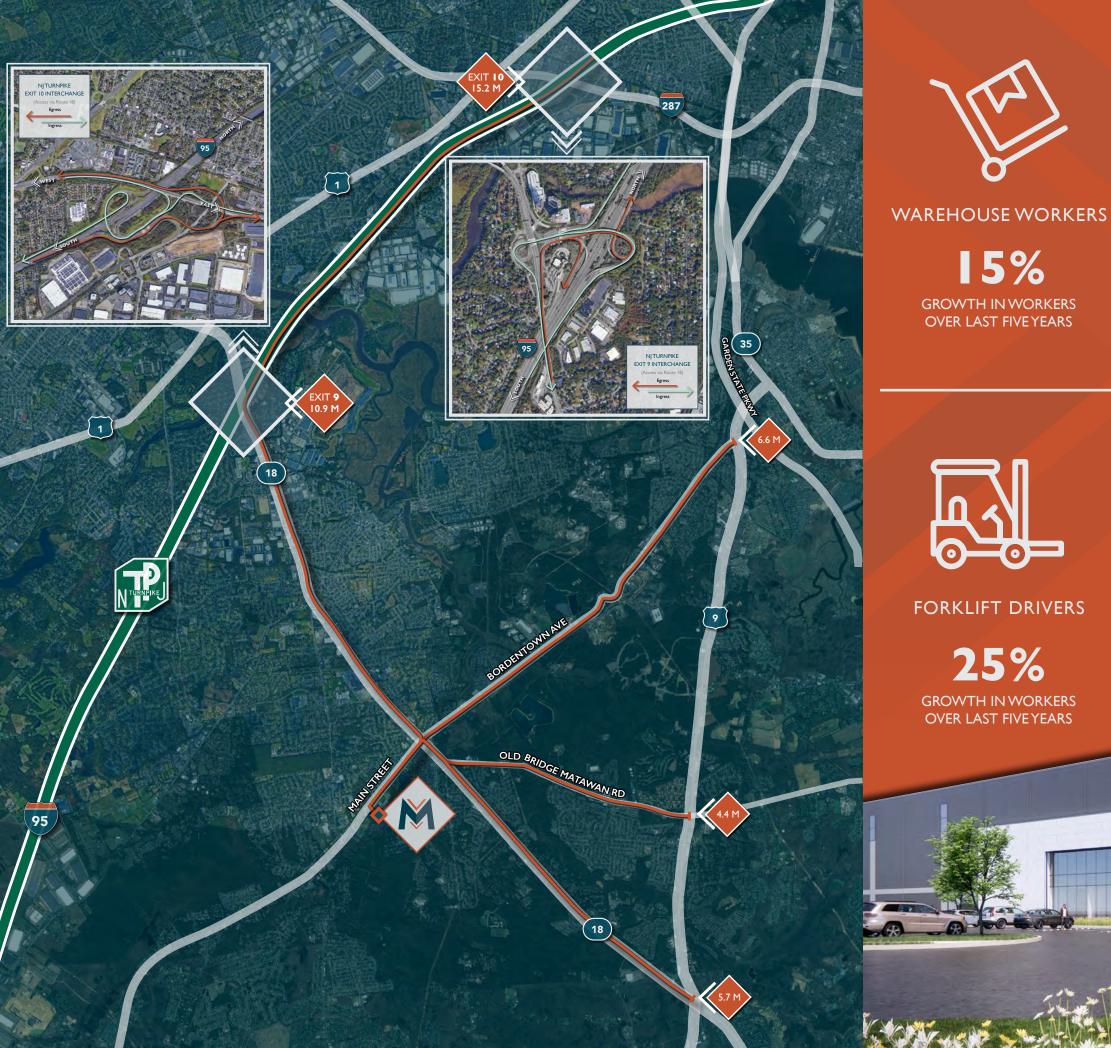

## ROCKEFELLER GROUP

15% **GROWTH IN WORKERS** OVER LAST FIVE YEARS

FORKLIFT DRIVERS

25% **GROWTH IN WORKERS** OVER LAST FIVE YEARS

## ACCESS TO LABOR **30-MIN DRIVE TIME**

Net Commuters: People are acclimated to commuting for work in this area, making talent easier to find and attract.

Average Hourly Earnings: Very low when compared to competing sites across the market.

## **KEY ACCESS POINTS**

| メ | NEWARK LIBERTY INT'L AIRPORT | 27 Miles | 33 Mins |
|---|------------------------------|----------|---------|
| 1 | TRENTON, NJ                  | 27 Miles | 33 Mins |
| Ů | PORT NEWARK/ELIZABETH        | 29 Miles | 35 Mins |
|   | NEW YORK, NY                 | 39 Miles | 45 Mins |
| メ | JOHN F. KENNEDY AIRPORT      | 52 Miles | l Hr    |
| メ | LaGUARDIA AIRPORT            | 57 Miles | l Hr    |
| Ů | PHILAPORT                    | 57 Miles | l Hr    |
| 1 | PHILADELPHIA, PA             | 60 Miles | I.I Hrs |
|   | PHILADELPHIA INT'L AIRPORT   | 68 Miles | 1.2 Hrs |
| Ů | PORT OF WILMINGTON           | 88 Miles | 1.4 Hrs |
| 1 | WILMINGTON, DE               | 90 Miles | 1.5 Hrs |
|   |                              |          |         |