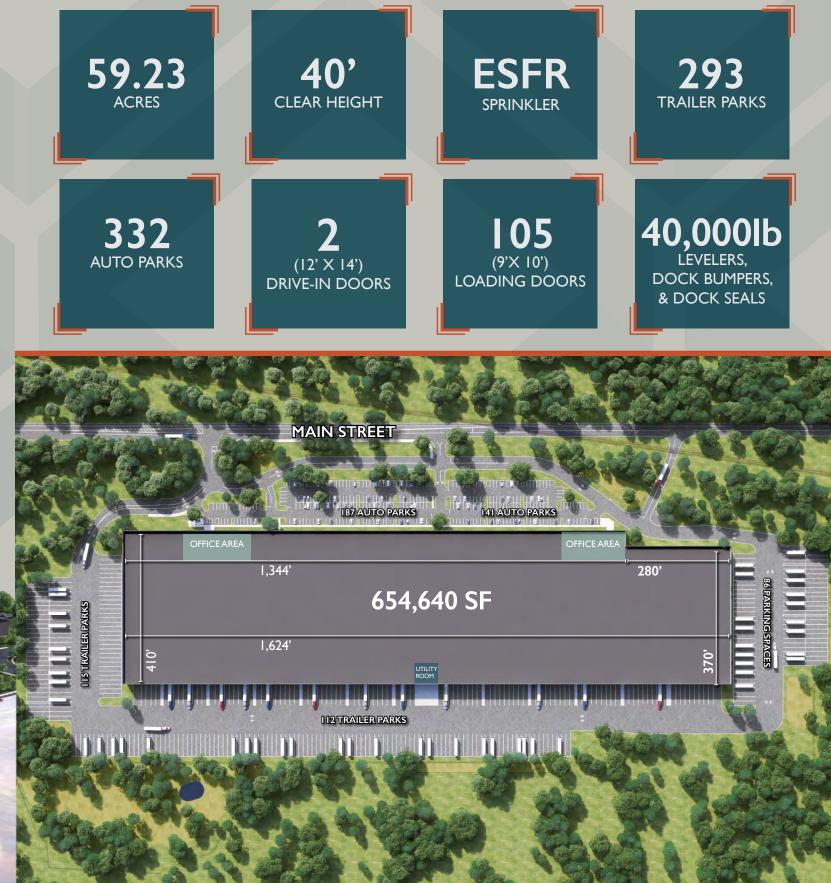

# **KEY FEATURES**

LOCATED IN THE HEART OF CENTRAL NJ WITH IMMEDIATE ACCESS TO THE NJ TURNPIKE (EXIT 9) AND ROUTES 9 & 18

SUPERB SITE LAYOUT WITH FULL-BUILDING CIRCULATION

STATE-OF-THE-ART DESIGN WITH 40' CLEAR HEIGHT, ESFR, & LEDs

MARKET LEADING AUTO & TRAILER PARKING COUNTS