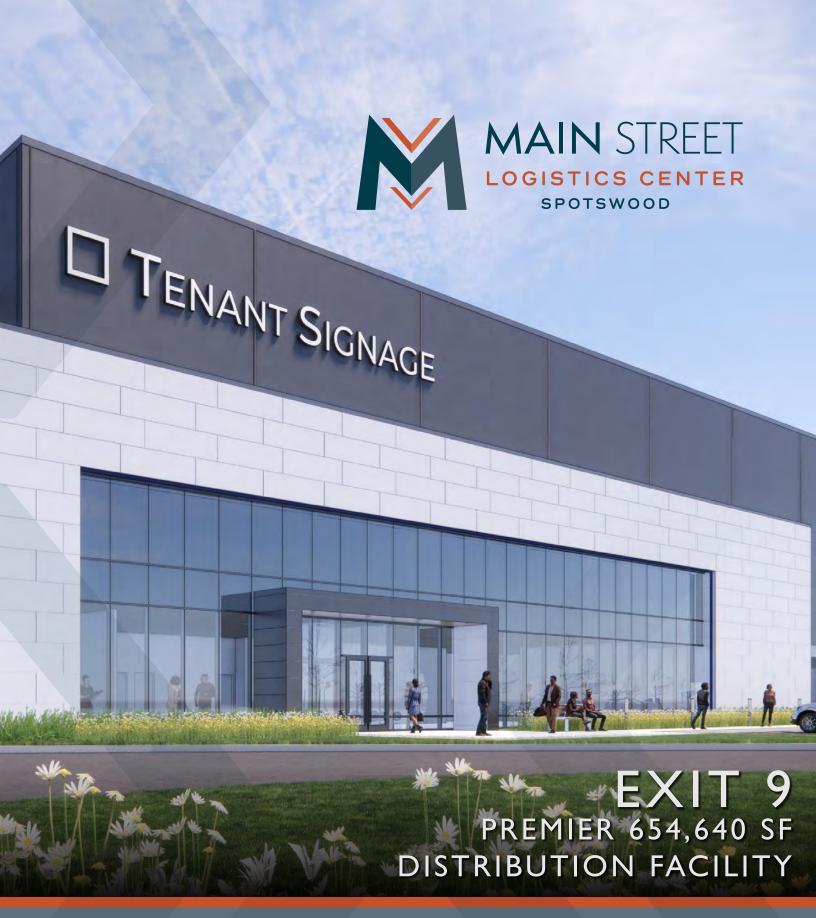

ROCKEFELLER GROUP

# **KEY FEATURES**

LOCATED IN THE HEART OF CENTRAL NJ WITH IMMEDIATE ACCESS TO THE NJ TURNPIKE (EXIT 9) AND ROUTES 9 & 18

SUPERB SITE LAYOUT WITH FULL-BUILDING CIRCULATION

STATE-OF-THE-ART DESIGN WITH 40' CLEAR HEIGHT, ESFR, & LEDs

MARKET LEADING AUTO & TRAILER PARKING COUNTS











## ROCKEFELLER GROUP





15% **GROWTH IN WORKERS** OVER LAST FIVE YEARS



FORKLIFT DRIVERS

25% **GROWTH IN WORKERS** OVER LAST FIVE YEARS

## ACCESS TO LABOR **30-MIN DRIVE TIME**

Net Commuters: People are acclimated to commuting for work in this area, making talent easier to find and attract.

Average Hourly Earnings: Very low when compared to competing sites across the market.

## LOCAL AVERAGE EARNINGS







## **KEY ACCESS POINTS**

| メ | NEWARK LIBERTY INT'L AIRPORT | 27